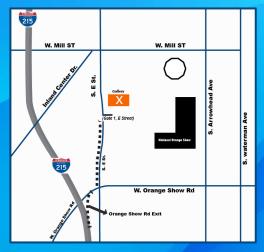

# CALL FOR ENTRIES

Art Drop Off (July 22nd & Saturday 23rd)

689 S. E, Street., San Bernardino, CA 91761

#### Notification of Acceptance by email: July 29, 2016

Accepted work will be received at:

689 South "E" Street

San Bernardino, CA 92408 (Gate 1, E. St. Entrance)

#### ENTRY CHECKLIST

| П | Entry | Form |
|---|-------|------|
|   | Entry | Fee  |

Bring form with art work at drop-off location.

689 S. E, Street., San Bernardino, CA 91761